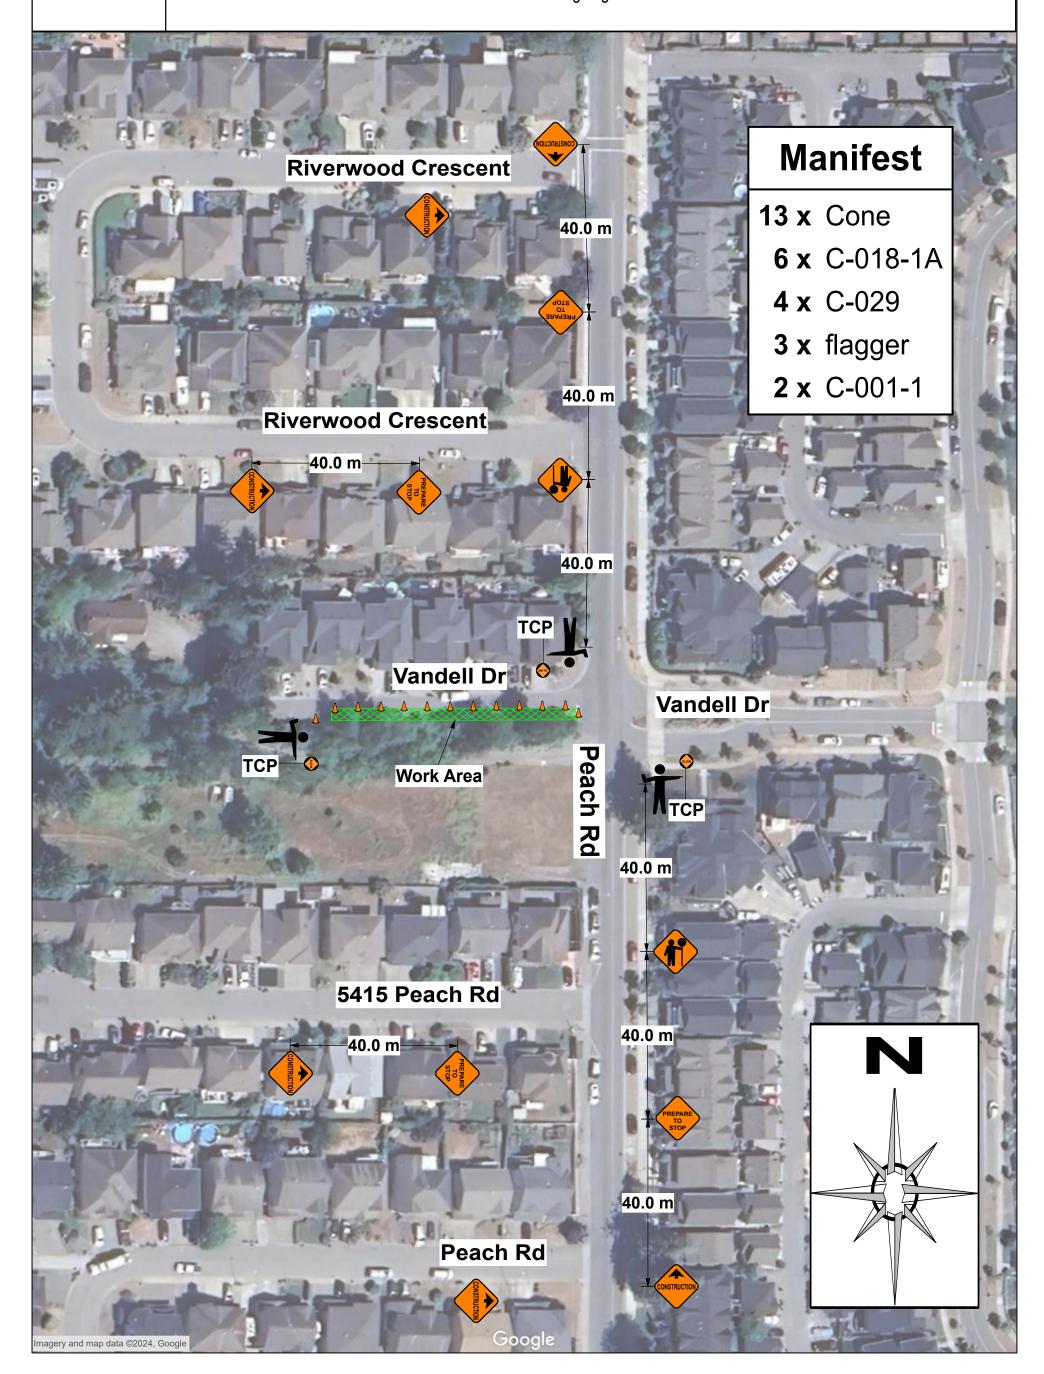

Date: Thursday Oct 10, 2024 Author: Stephanie Charlie Project: Vandell Dr Job Start Date: TBD Job End Date: TBD Company: Universal Construction Contact: Jeff Boychuk (604)997-3750 Drawing #: 1 Revision #: 0

## **Comments:** -Traffic Control Plan Set Up to conform with TMM 2020

- -Reference MoTI Figure 7.8: Lane Closure with TCPs Single Lane Alternating Short and Long Duration with modifications
- -Traffic Control Person (TCP) to be positioned on shoulder or curb adjacent to the traffic being controlled
- -TCPs will single lane alternate traffic on Vandell Dr
- -TCPs will hold traffic on Peach Rd when needed for traffic going in and out of Vandell Dr